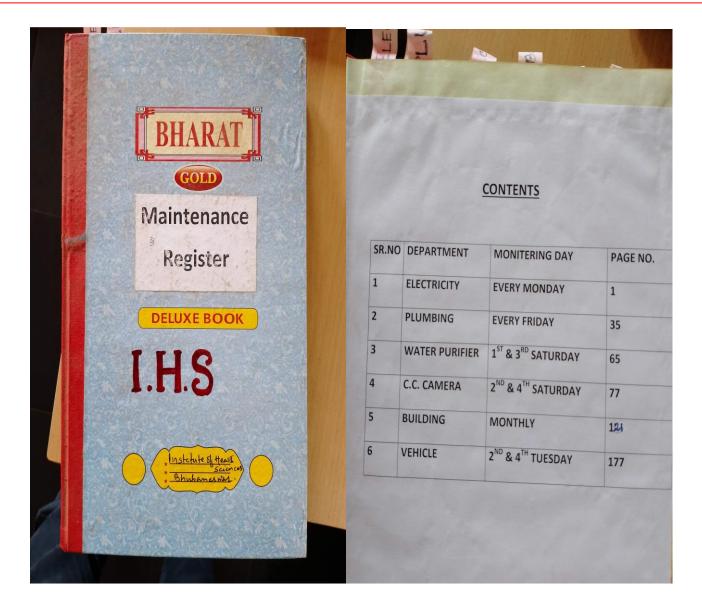

| C. C. Camora 79                                                                                                                                                                                                                                                                                                                                                                                                                                                                                                                                                                                                                                                                                                                                                                                                                                                                                                                                                                                                                                                                                                                                                                                                                                                                                                                                                                                                                                                                                                                                                                                                                                                                                                                                                                                                                                                                                                                                                                                                                                                                                                                | Electricals                                                                                                                                                                                                                                                                                                                                                                                                                                                                                                                                                                                                                                                                                                                                                                                                                                                                                                                                                                                                                                                                                                                                                                                                                                                                                                                                                                                                                                                                                                                                                                                                                                                                                                                                                                                                                                                                                                                                                                                                                                                                                                                       |
|--------------------------------------------------------------------------------------------------------------------------------------------------------------------------------------------------------------------------------------------------------------------------------------------------------------------------------------------------------------------------------------------------------------------------------------------------------------------------------------------------------------------------------------------------------------------------------------------------------------------------------------------------------------------------------------------------------------------------------------------------------------------------------------------------------------------------------------------------------------------------------------------------------------------------------------------------------------------------------------------------------------------------------------------------------------------------------------------------------------------------------------------------------------------------------------------------------------------------------------------------------------------------------------------------------------------------------------------------------------------------------------------------------------------------------------------------------------------------------------------------------------------------------------------------------------------------------------------------------------------------------------------------------------------------------------------------------------------------------------------------------------------------------------------------------------------------------------------------------------------------------------------------------------------------------------------------------------------------------------------------------------------------------------------------------------------------------------------------------------------------------|-----------------------------------------------------------------------------------------------------------------------------------------------------------------------------------------------------------------------------------------------------------------------------------------------------------------------------------------------------------------------------------------------------------------------------------------------------------------------------------------------------------------------------------------------------------------------------------------------------------------------------------------------------------------------------------------------------------------------------------------------------------------------------------------------------------------------------------------------------------------------------------------------------------------------------------------------------------------------------------------------------------------------------------------------------------------------------------------------------------------------------------------------------------------------------------------------------------------------------------------------------------------------------------------------------------------------------------------------------------------------------------------------------------------------------------------------------------------------------------------------------------------------------------------------------------------------------------------------------------------------------------------------------------------------------------------------------------------------------------------------------------------------------------------------------------------------------------------------------------------------------------------------------------------------------------------------------------------------------------------------------------------------------------------------------------------------------------------------------------------------------------|
| 11 Drof. Comerford Class 1.                                                                                                                                                                                                                                                                                                                                                                                                                                                                                                                                                                                                                                                                                                                                                                                                                                                                                                                                                                                                                                                                                                                                                                                                                                                                                                                                                                                                                                                                                                                                                                                                                                                                                                                                                                                                                                                                                                                                                                                                                                                                                                    | - Bure 29/6/21 For mil quore & perpering and 1.                                                                                                                                                                                                                                                                                                                                                                                                                                                                                                                                                                                                                                                                                                                                                                                                                                                                                                                                                                                                                                                                                                                                                                                                                                                                                                                                                                                                                                                                                                                                                                                                                                                                                                                                                                                                                                                                                                                                                                                                                                                                                   |
| t Continuenty open the great of fixed                                                                                                                                                                                                                                                                                                                                                                                                                                                                                                                                                                                                                                                                                                                                                                                                                                                                                                                                                                                                                                                                                                                                                                                                                                                                                                                                                                                                                                                                                                                                                                                                                                                                                                                                                                                                                                                                                                                                                                                                                                                                                          | A Restard in the Replace and the Part & Replace                                                                                                                                                                                                                                                                                                                                                                                                                                                                                                                                                                                                                                                                                                                                                                                                                                                                                                                                                                                                                                                                                                                                                                                                                                                                                                                                                                                                                                                                                                                                                                                                                                                                                                                                                                                                                                                                                                                                                                                                                                                                                   |
| and the determine the second of the second o | Bell 10 2 0000<br>Academic Relace complexe & west and the prophered 21<br>Restances to - 3 & the propheres & replaced 21<br>Restances for - 3 I story Starter & Relation Output                                                                                                                                                                                                                                                                                                                                                                                                                                                                                                                                                                                                                                                                                                                                                                                                                                                                                                                                                                                                                                                                                                                                                                                                                                                                                                                                                                                                                                                                                                                                                                                                                                                                                                                                                                                                                                                                                                                                                   |
| and a for the former the caster of the former the define at Broking of the Context the define at Broking of the Context the define at Broking of the cast former at the section of the cast of the cas | 201 8/01/2022 Our not normalized orphand f<br>2/14 quarter & one close applies orphand f<br>3/14 quarter or & one close optime orphand<br>11/3/2022 And loss of the optime<br>11/3/2022 And for application -<br>mad for lange banding form of the optime                                                                                                                                                                                                                                                                                                                                                                                                                                                                                                                                                                                                                                                                                                                                                                                                                                                                                                                                                                                                                                                                                                                                                                                                                                                                                                                                                                                                                                                                                                                                                                                                                                                                                                                                                                                                                                                                         |
| 5 05/11/21 BARCA Blow Verefrater: Devotore<br>C.C. Commerce & E. Seter Order Usen<br>Understand & Castendam<br>Conguered : Castendam<br>Caste comply :                                                                                                                                                                                                                                                                                                                                                                                                                                                                                                                                                                                                                                                                                                                                                                                                                                                                                                                                                                                                                                                                                                                                                                                                                                                                                                                                                                                                                                                                                                                                                                                                                                                                                                                                                                                                                                                                                                                                                                         | 2413 21 2022 Mee W Sol Blockey Capaciting<br>meedson allowing Celling from mephaces &<br>celling for capabitin Damage Figer O Cubra                                                                                                                                                                                                                                                                                                                                                                                                                                                                                                                                                                                                                                                                                                                                                                                                                                                                                                                                                                                                                                                                                                                                                                                                                                                                                                                                                                                                                                                                                                                                                                                                                                                                                                                                                                                                                                                                                                                                                                                               |
| 8/ 11/21 Omen Orlance wish later of webecker of the source | 15/14/2022<br>Ship twenton: Tuke light choice replace<br>Truck light and to Commande & tom & company<br>tom and wary comparison replaced                                                                                                                                                                                                                                                                                                                                                                                                                                                                                                                                                                                                                                                                                                                                                                                                                                                                                                                                                                                                                                                                                                                                                                                                                                                                                                                                                                                                                                                                                                                                                                                                                                                                                                                                                                                                                                                                                                                                                                                          |
| 09/03/22 Schot for<br>making outside Runchase<br>On Conversion on De character and Same<br>requirement & Work with Mendow                                                                                                                                                                                                                                                                                                                                                                                                                                                                                                                                                                                                                                                                                                                                                                                                                                                                                                                                                                                                                                                                                                                                                                                                                                                                                                                                                                                                                                                                                                                                                                                                                                                                                                                                                                                                                                                                                                                                                                                                      | me d'Estre                                                                                                                                                                                                                                                                                                                                                                                                                                                                                                                                                                                                                                                                                                                                                                                                                                                                                                                                                                                                                                                                                                                                                                                                                                                                                                                                                                                                                                                                                                                                                                                                                                                                                                                                                                                                                                                                                                                                                                                                                                                                                                                        |
|                                                                                                                                                                                                                                                                                                                                                                                                                                                                                                                                                                                                                                                                                                                                                                                                                                                                                                                                                                                                                                                                                                                                                                                                                                                                                                                                                                                                                                                                                                                                                                                                                                                                                                                                                                                                                                                                                                                                                                                                                                                                                                                                | 59 Bac 02/04/2021 39                                                                                                                                                                                                                                                                                                                                                                                                                                                                                                                                                                                                                                                                                                                                                                                                                                                                                                                                                                                                                                                                                                                                                                                                                                                                                                                                                                                                                                                                                                                                                                                                                                                                                                                                                                                                                                                                                                                                                                                                                                                                                                              |
| Dept. Descraption Status Remain<br>Date: 13/05/21                                                                                                                                                                                                                                                                                                                                                                                                                                                                                                                                                                                                                                                                                                                                                                                                                                                                                                                                                                                                                                                                                                                                                                                                                                                                                                                                                                                                                                                                                                                                                                                                                                                                                                                                                                                                                                                                                                                                                                                                                                                                              | 183. Deverspice Statut Cemares .                                                                                                                                                                                                                                                                                                                                                                                                                                                                                                                                                                                                                                                                                                                                                                                                                                                                                                                                                                                                                                                                                                                                                                                                                                                                                                                                                                                                                                                                                                                                                                                                                                                                                                                                                                                                                                                                                                                                                                                                                                                                                                  |
| Dining Aquaguard choice I fand many Count                                                                                                                                                                                                                                                                                                                                                                                                                                                                                                                                                                                                                                                                                                                                                                                                                                                                                                                                                                                                                                                                                                                                                                                                                                                                                                                                                                                                                                                                                                                                                                                                                                                                                                                                                                                                                                                                                                                                                                                                                                                                                      | D. Clarage lange                                                                                                                                                                                                                                                                                                                                                                                                                                                                                                                                                                                                                                                                                                                                                                                                                                                                                                                                                                                                                                                                                                                                                                                                                                                                                                                                                                                                                                                                                                                                                                                                                                                                                                                                                                                                                                                                                                                                                                                                                                                                                                                  |
| workering Aquaguared condet changed some                                                                                                                                                                                                                                                                                                                                                                                                                                                                                                                                                                                                                                                                                                                                                                                                                                                                                                                                                                                                                                                                                                                                                                                                                                                                                                                                                                                                                                                                                                                                                                                                                                                                                                                                                                                                                                                                                                                                                                                                                                                                                       | 5 open Well ar                                                                                                                                                                                                                                                                                                                                                                                                                                                                                                                                                                                                                                                                                                                                                                                                                                                                                                                                                                                                                                                                                                                                                                                                                                                                                                                                                                                                                                                                                                                                                                                                                                                                                                                                                                                                                                                                                                                                                                                                                                                                                                                    |
| Stol 22 - Change ARnagen<br>String Candle (Corbert & OKA Proster<br>Setting Conde (Corbert & OKA Proster<br>Setter Loth)<br>20/05/22 Acguagues Dentry Checked . The Rep. Rep.                                                                                                                                                                                                                                                                                                                                                                                                                                                                                                                                                                                                                                                                                                                                                                                                                                                                                                                                                                                                                                                                                                                                                                                                                                                                                                                                                                                                                                                                                                                                                                                                                                                                                                                                                                                                                                                                                                                                                  | The complet pane ou                                                                                                                                                                                                                                                                                                                                                                                                                                                                                                                                                                                                                                                                                                                                                                                                                                                                                                                                                                                                                                                                                                                                                                                                                                                                                                                                                                                                                                                                                                                                                                                                                                                                                                                                                                                                                                                                                                                                                                                                                                                                                                               |
| 20/05/22 changenes Declars checker . The lepe Rep.<br>Rape Demager as broken . I bry                                                                                                                                                                                                                                                                                                                                                                                                                                                                                                                                                                                                                                                                                                                                                                                                                                                                                                                                                                                                                                                                                                                                                                                                                                                                                                                                                                                                                                                                                                                                                                                                                                                                                                                                                                                                                                                                                                                                                                                                                                           | Juliante 1- Warned Walt Uranat Waste Requirement is formed<br>ape of Acourt Pipe's are of Uranae Wart Bape<br>Ester Totlet's Jamog De the Urachan over 100<br>to another to the Urachan over 100<br>to another is are lare to Esternite of the Tot                                                                                                                                                                                                                                                                                                                                                                                                                                                                                                                                                                                                                                                                                                                                                                                                                                                                                                                                                                                                                                                                                                                                                                                                                                                                                                                                                                                                                                                                                                                                                                                                                                                                                                                                                                                                                                                                                |
|                                                                                                                                                                                                                                                                                                                                                                                                                                                                                                                                                                                                                                                                                                                                                                                                                                                                                                                                                                                                                                                                                                                                                                                                                                                                                                                                                                                                                                                                                                                                                                                                                                                                                                                                                                                                                                                                                                                                                                                                                                                                                                                                | 18/2 on a 28/5/21 -<br>energy of beginning that have been light the participant of the second states of the second states and the second states and the second second states and the second states and the second second second states and the second seco |
|                                                                                                                                                                                                                                                                                                                                                                                                                                                                                                                                                                                                                                                                                                                                                                                                                                                                                                                                                                                                                                                                                                                                                                                                                                                                                                                                                                                                                                                                                                                                                                                                                                                                                                                                                                                                                                                                                                                                                                                                                                                                                                                                | 3/04/2022 both size of Pipe replaced                                                                                                                                                                                                                                                                                                                                                                                                                                                                                                                                                                                                                                                                                                                                                                                                                                                                                                                                                                                                                                                                                                                                                                                                                                                                                                                                                                                                                                                                                                                                                                                                                                                                                                                                                                                                                                                                                                                                                                                                                                                                                              |